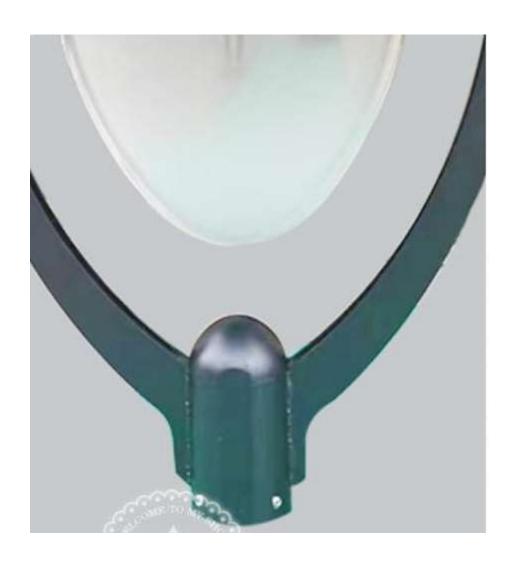

THE LAMP HOLDER AND THE LAMP POST ARE CONNECTED BY THE BUSHING, AND THE SCREW IS FIXED SO THAT THE SHAKING AND THE GAP CAN NOT OCCUR.

CHOOSE HIGH-QUALITY ACRYLIC LAMPSHADE, LIGHT TRANSMITTANCE IS STRONG, NOT EASY TO CHANGE COLOR, FADE.