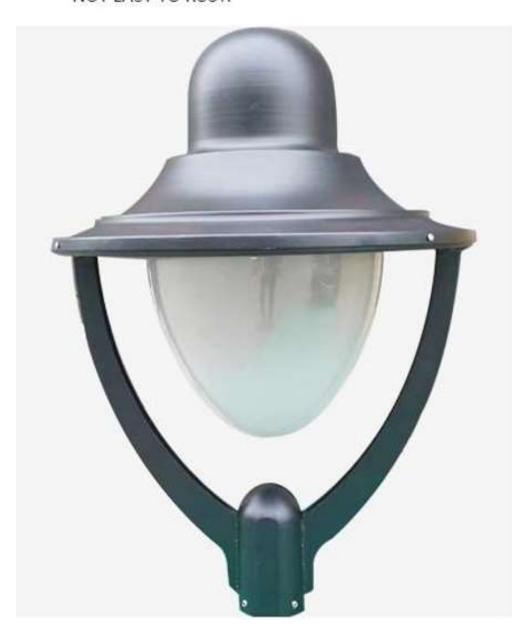

## **LED Outside Park Light**

**Introduction: Geric Holdings Led lighting** 

Led outside park light

DIE CASTING ALUMINUM MATERIAL, OUTDOOR SPECIAL, TABLE WORK FINE, WATERPROOF AND NOT EASY TO RUST.

DIE CASTING ALUMINUM MATERIAL, OUTDOOR SPECIAL, TABLE WORK FINE, WATERPROOF AND NOT EASY TO RUST.

DIE CASTING ALUMINUM MATERIAL, OUTDOOR SPECIAL, TABLE WORK FINE, WATERPROOF AND NOT EASY TO RUST.

A MOUNTING HOLE OF 10MM DIAMETER, USE EXPANSION SCREWS OR EMBEDDED PARTS, SOLID AND DURABLE.

Power: 20w / 30w