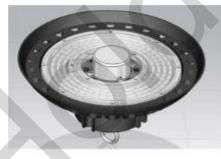

## 150W LED UFO Dimmable High Bay Light with Sensor

# HIGH-BAY LUMINAIRES FOR COMMERCIAL AND INDUSTRIAL BUILDINGS FEATURING

- Die cast aluminium for better heat dissipation
- Dust proof and anti-corrosive
- Elegant design
- High efficiency Lifud driver