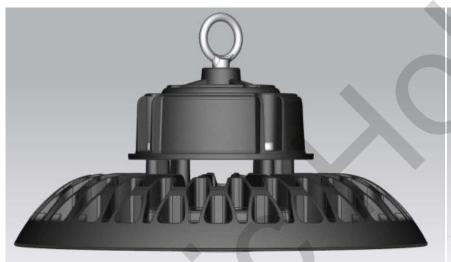

## 150W LED UFO Dimmable High Bay Light with Sensor

# HIGH-BAY LUMINAIRES FOR COMMERCIAL AND INDUSTRIAL BUILDINGS FEATURING

- Die cast aluminium for better heat dissipation
- Dust proof and anti-corrosive
- Elegant design
- High efficiency Lifud driver

### DIMENSIONS (mm)

| Width/Diameter |  | 340  |
|----------------|--|------|
| Height         |  | 181  |
| Weight (kg)    |  | 4.35 |