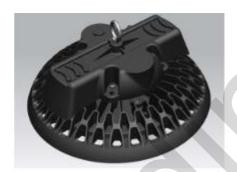

## 150W LED UFO Dimmable High Bay Light with Sensor

# HIGH-BAY LUMINAIRES FOR COMMERCIAL AND INDUSTRIAL BUILDINGS FEATURING

- Die cast aluminium for better heat dissipation
- Dust proof and anti-corrosive
- Elegant design
- High efficiency Lifud driver