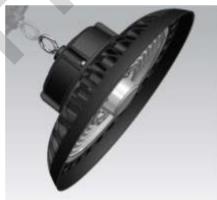

## 150W LED UFO Dimmable High Bay Light with Sensor

# HIGH-BAY LUMINAIRES FOR COMMERCIAL AND INDUSTRIAL BUILDINGS FEATURING

- Die cast aluminium for better heat dissipation
- Dust proof and anti-corrosive
- Elegant design
- High efficiency Lifud driver