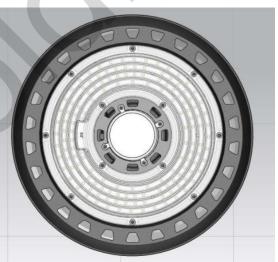

## 150W LED UFO Dimmable High Bay Light with Sensor

# HIGH-BAY LUMINAIRES FOR COMMERCIAL AND INDUSTRIAL BUILDINGS FEATURING

- Die cast aluminium for better heat dissipation
- Dust proof and anti-corrosive
- Elegant design
- High efficiency Lifud driver

#### LIGHTING PERFORMANCE

| Lumens Per Watt (Lm/W) | SMD2835180LM/W |
|------------------------|----------------|
| ColorTemperature(CCT)  | 6500K          |
| Color Rendering (CRI)  | 80             |
| Beam Angle             | 120°           |