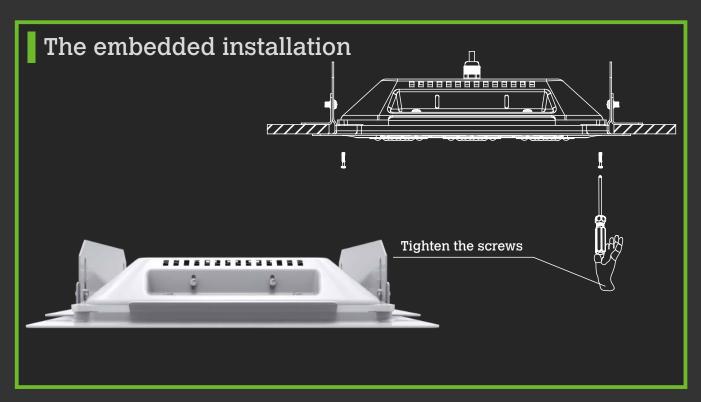

STREET, KOEDOESPOORT, Pretoria, Gauteng, 0186, South AfricaTel SA: +27 12 332 4077Cell SA: +27 71 234 8663Tel USA: +1 954 510 6123http://GericHoldings.co.za

- 11-1-1940

# Gas Station Light 60w,80w,100w, 120w, 150w

-Nicely Design -Easy to Install -130Lm~140Lm/Watt -5Years Warranty





# **Gas Station Light**



Power: 60W/80W/100W/120W/150W Color: White Led Brand: LUMILEDS Beam Angle: 80°

Brand Driver: MEANWELL







# **Gas Station Light**



Power: 60W/80W/100W/120W/150W Color: White Led Brand: LUMILEDS Beam Angle: 80°

Brand Driver:









#### http://GericHoldings.co.za

Protection calss IP65 waterproof.







## **Gas Station Light**

Excellent optical design, greatly improved the light utilization and evenness.





# Gin Gas Station Light

### Installation Information









## **Gas Station Light**







.