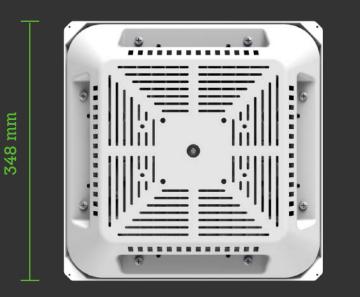

# Gas Station Light 60w,80w,100w, 120w, 150w

-Nicely Design -Easy to Install -130Lm~140Lm/Watt -5Years Warranty

# **Gas Station Light**

Power: 60W/80W/100W/120W/150W Color: White Led Brand: LUMILEDS Beam Angle: 80°

Brand Driver: MEANWELL