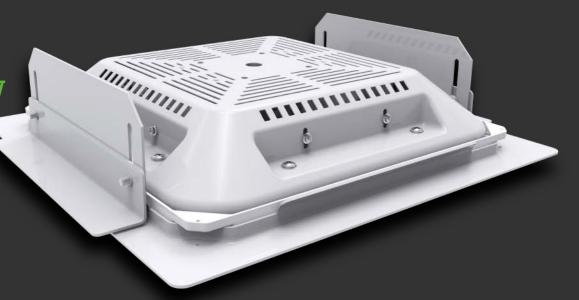

# Gas Station Light 60w,80w,100w, 120w, 150w

-Nicely Design -Easy to Install -130Lm~140Lm/Watt -5Years Warranty

# **Gas Station Light**

Power: 60W/80W/100W/120W/150W Color: White Led Brand: LUMILEDS Beam Angle: 80°

Brand Driver: MEANWELL