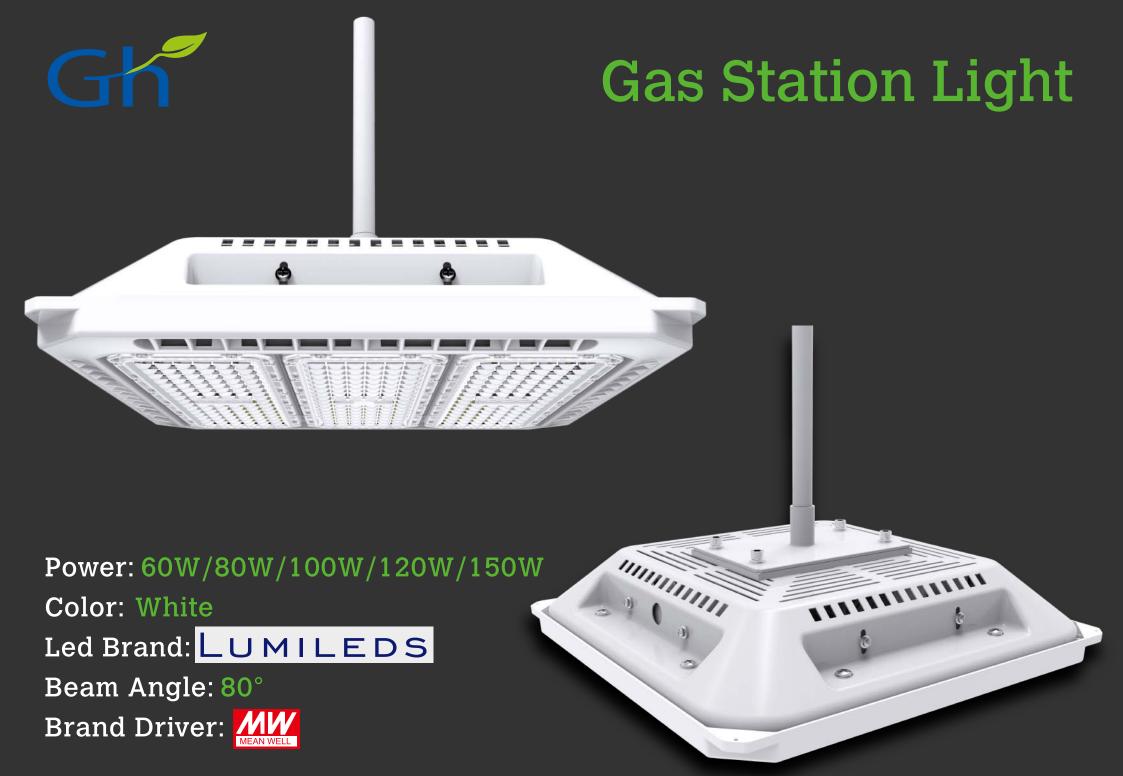

# **Gas Station Light**

Power: 60W/80W/100W/120W/150W Color: White Led Brand: LUMILEDS Beam Angle: 80°

Brand Driver: MEANWELL

# **Gas Station Light**

Power: 60W/80W/100W/120W/150W Color: White Led Brand: LUMILEDS Beam Angle: 80°

Brand Driver: