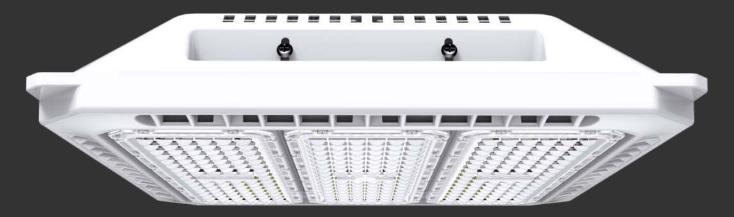

# Gas Station Light 60w,80w,100w, 120w, 150w

-Nicely Design -Easy to Install -130Lm~140Lm/Watt -5Years Warranty

# **Gas Station Light**

Power: 60W/80W/100W/120W/150W Color: White Led Brand: LUMILEDS Beam Angle: 80°

Brand Driver: MEANWELL

# **Gas Station Light**

Power: 60W/80W/100W/120W/150W Color: White Led Brand: LUMILEDS Beam Angle: 80°

Brand Driver: