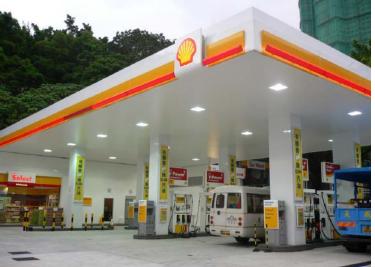

# Gas Station Light 60w,80w,100w, 120w, 150w

-Nicely Design -Easy to Install -130Lm~140Lm/Watt -5Years Warranty

# **Gas Station Light**

Power: 60W/80W/100W/120W/150W Color: White Led Brand: LUMILEDS Beam Angle: 80°

Brand Driver: MEANWELL

## **Gas Station Light**

Excellent optical design, greatly improved the light utilization and evenness.