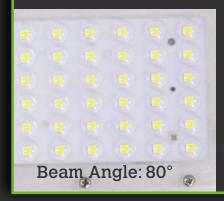

# **Gas Station Light**

Power: 60W/80W/100W/120W/150W Color: White Led Brand: LUMILEDS Beam Angle: 80°

Brand Driver: MEANWELL

# **Gas Station Light**

Power: 60W/80W/100W/120W/150W Color: White Led Brand: LUMILEDS Beam Angle: 80°

Brand Driver: