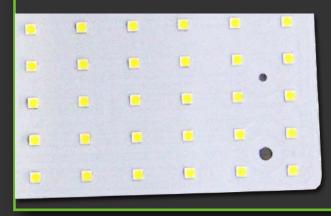

# **Gas Station Light**

Power: 60W/80W/100W/120W/150W Color: White Led Brand: LUMILEDS Beam Angle: 80°

Brand Driver: MEANWELL

# **Gas Station Light**

Power: 60W/80W/100W/120W/150W Color: White Led Brand: LUMILEDS Beam Angle: 80°

Brand Driver: