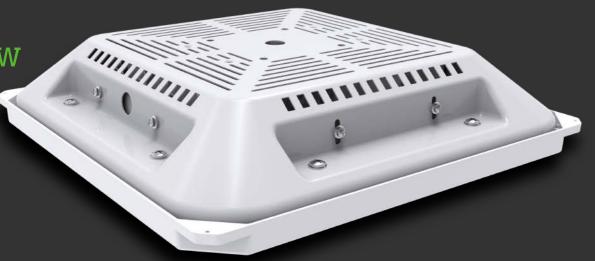

## **GERIC HOLDINGS (Pty) Ltd**

41 GEMSBOK STREET, KOEDOESPOORT, Pretoria, Gauteng, 0186, South AfricaTel SA: +27 12 332 4077Cell SA: +27 71 234 8663Tel USA: +1 954 510 6123http://GericHoldings.co.za

- 11-1-1940

# Gas Station Light 60w,80w,100w, 120w, 150w

-Nicely Design -Easy to Install -130Lm~140Lm/Watt -5Years Warranty





# **Gas Station Light**



Power: 60W/80W/100W/120W/150W Color: White Led Brand: LUMILEDS Beam Angle: 80°

Brand Driver: MEANWELL







# **Gas Station Light**



Power: 60W/80W/100W/120W/150W Color: White Led Brand: LUMILEDS Beam Angle: 80°

Brand Driver:









#### http://GericHoldings.co.za

Protection calss IP65 waterproof.







## **Gas Station Light**

Excellent optical design, greatly improved the light utilization and evenness.





# Gin Gas Station Light

### Installation Information









## **Gas Station Light**







.