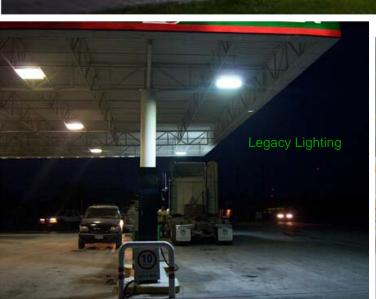

# Gas Station Light 60w,80w,100w, 120w, 150w

-Nicely Design -Easy to Install -130Lm~140Lm/Watt -5Years Warranty

# **Gas Station Light**

Power: 60W/80W/100W/120W/150W Color: White Led Brand: LUMILEDS Beam Angle: 80°

Brand Driver: MEANWELL

## **Gas Station Light**

Excellent optical design, greatly improved the light utilization and evenness.