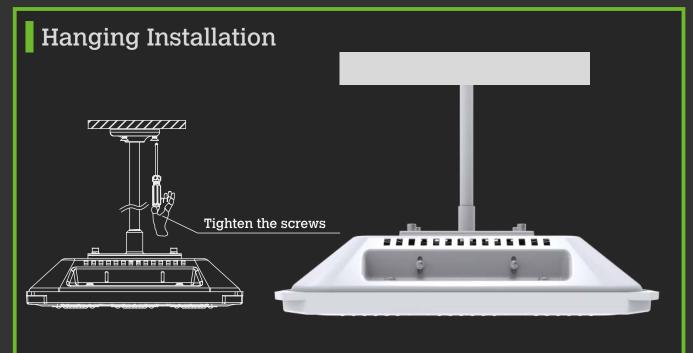

TREET, KOEDOESPOORT, Pretoria, Gauteng, 0186, South AfricaTel SA: +27 12 332 4077Cell SA: +27 71 234 8663Tel USA: +1 954 510 6123http://GericHoldings.co.za

- 11-1-1940

# Gas Station Light 60w,80w,100w, 120w, 150w

-Nicely Design -Easy to Install -130Lm~140Lm/Watt -5Years Warranty





# **Gas Station Light**



Power: 60W/80W/100W/120W/150W Color: White Led Brand: LUMILEDS Beam Angle: 80°

Brand Driver: MEANWELL







# **Gas Station Light**



Power: 60W/80W/100W/120W/150W Color: White Led Brand: LUMILEDS Beam Angle: 80°

Brand Driver:









#### http://GericHoldings.co.za

Protection calss IP65 waterproof.







## **Gas Station Light**

Excellent optical design, greatly improved the light utilization and evenness.





# Gin Gas Station Light

### Installation Information









## **Gas Station Light**







.