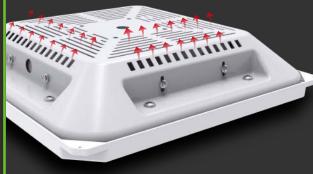

## **GERIC HOLDINGS (Pty) Ltd**

41 GEMSBOK STREET, KOEDOESPOORT, Pretoria, Gauteng, 0186, South AfricaTel SA: +27 12 332 4077Cell SA: +27 71 234 8663Tel USA: +1 954 510 6123http://GericHoldings.co.za

- 11-1-1940

# Gas Station Light 60w,80w,100w, 120w, 150w

-Nicely Design -Easy to Install -130Lm~140Lm/Watt -5Years Warranty





# **Gas Station Light**



Power: 60W/80W/100W/120W/150W Color: White Led Brand: LUMILEDS Beam Angle: 80°

Brand Driver: MEANWELL







# **Gas Station Light**



Power: 60W/80W/100W/120W/150W Color: White Led Brand: LUMILEDS Beam Angle: 80°

Brand Driver:









#### http://GericHoldings.co.za

Protection calss IP65 waterproof.







## **Gas Station Light**

Excellent optical design, greatly improved the light utilization and evenness.





# Gin Gas Station Light

### Installation Information









## **Gas Station Light**







.