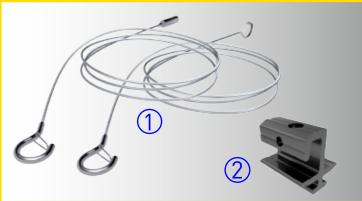

#### **Hanging Installation**

- 1. Safety rope
- 2. Fixed a hang rope

- 3. Fixed a rings
- 4. Hook
- 5. Chain
- 6. Ceiling ring

#### **Ceiling installation**

- 2. Fixed a hang rope
- 7. Stents suction a top

## **Ceiling installation**

**Installation Information** 

**Hanging Installation** 