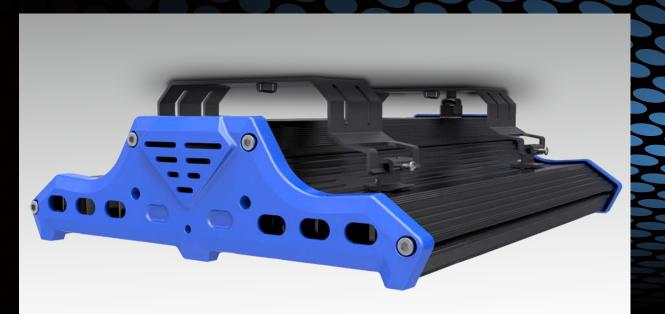

# LED Highbay Light

Led Type: LUMILEDS

### Optical Performance

Beam angle: 70\*120°

Light emitting efficiency > 90%