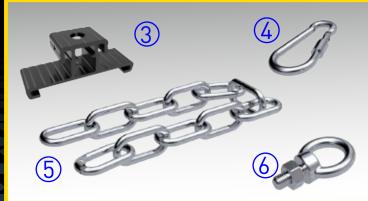

#### **Hanging Installation**

- 1. Safety rope
- 2. Fixed a hang rope

- 3. Fixed a rings
- 4. Hook
- 5. Chain
- 6. Ceiling ring