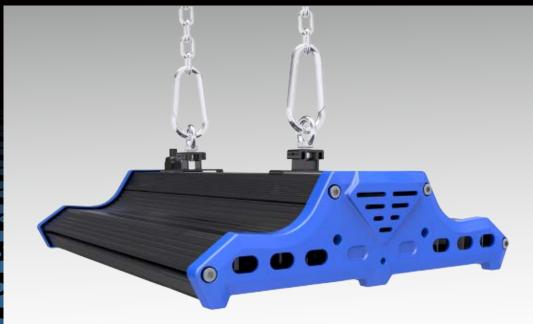

#### **Hanging Installation**

- 1. Safety rope
- 2. Fixed a hang rope

- 3. Fixed a rings
- 4. Hook
- 5. Chain
- 6. Ceiling ring

## **Ceiling installation**

**Installation Information** 

**Hanging Installation** 