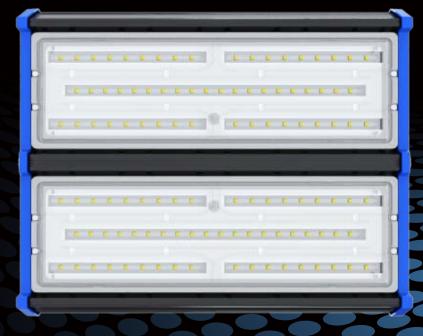

# LED Highbay Light

Led Type: LUMILEDS

### Optical Performance

Beam angle: 70\*120°

Light emitting efficiency > 90%