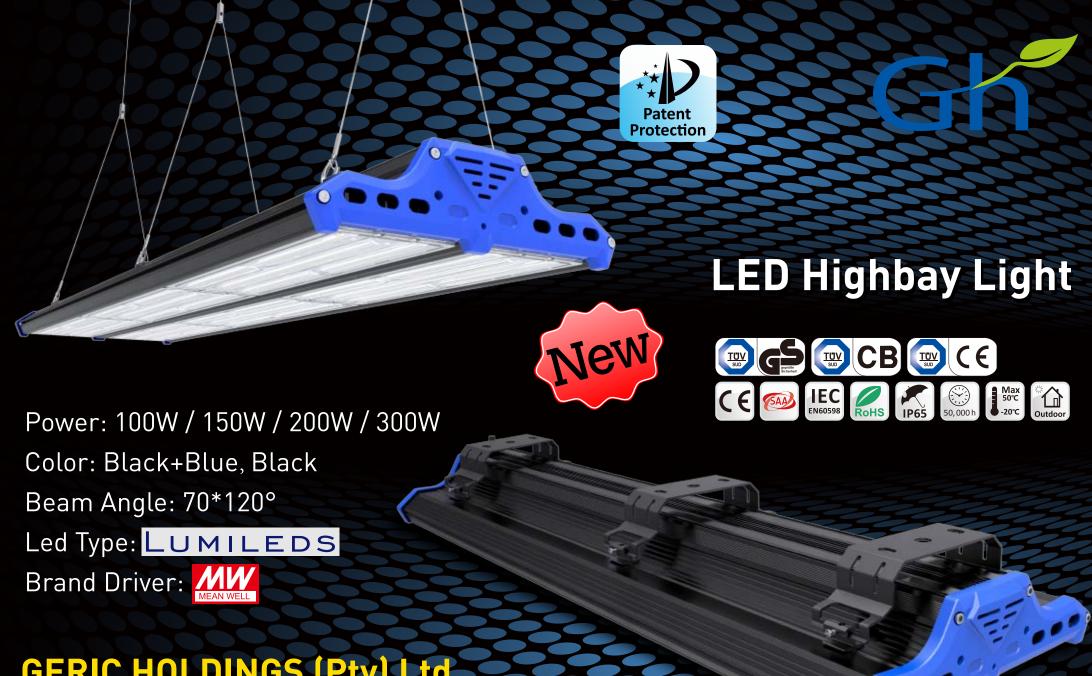

# LED Highbay Light

Led Type: LUMILEDS

### Optical Performance

Beam angle: 70\*120°

Light emitting efficiency > 90%