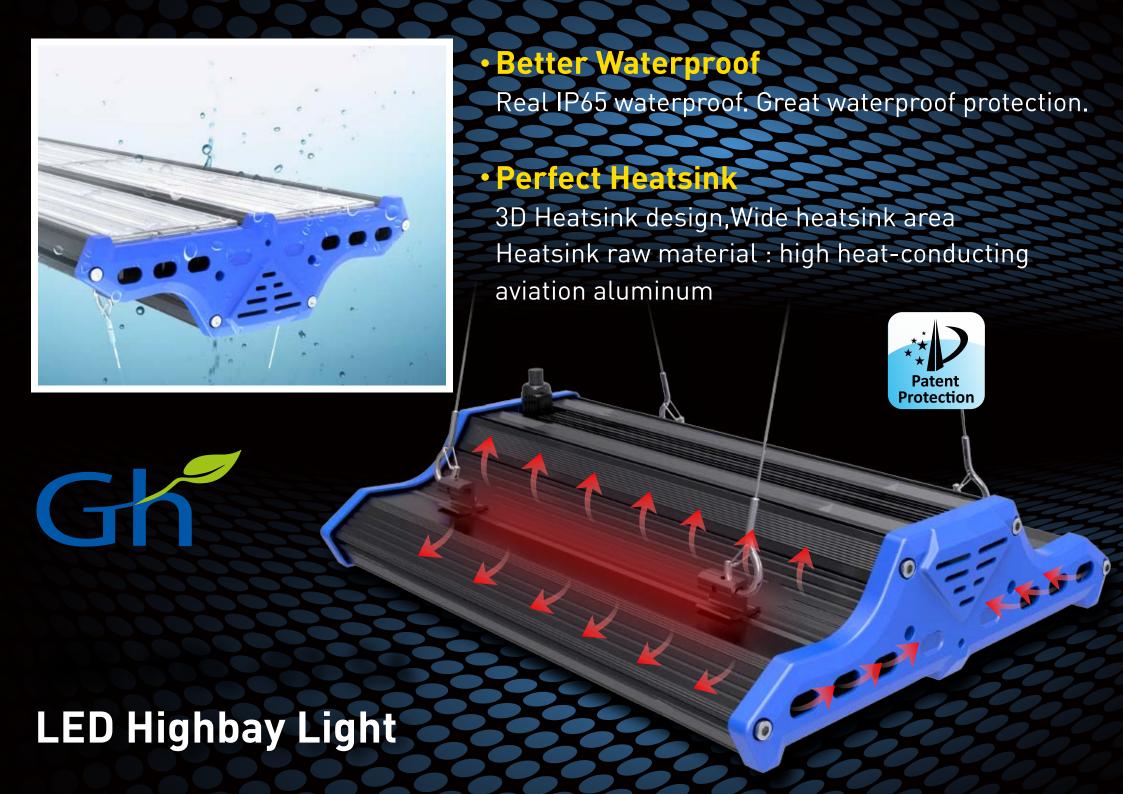

# **GERIC HOLDINGS (Pty) Ltd**

41 GEMSBOK STREET, KOEDOESPOORT, Pretoria, Gauteng, 0186, South Africa

Tel SA: +27 12 332 4077 Cell SA: +27 71 234 8663 Tel USA: +1 954 510 6123 http://GericHoldings.co.za







# LED Highbay Light





Led Type: LUMILEDS

### Optical Performance

Beam angle: 70\*120°

Light emitting efficiency > 90%



#### **Hanging Installation**



- 1. Safety rope
- 2. Fixed a hang rope



- 3. Fixed a rings
- 4. Hook
- 5. Chain
- 6. Ceiling ring

#### **Ceiling installation**



- 2. Fixed a hang rope
- 7. Stents suction a top



## **Ceiling installation**



**Installation Information** 





**Hanging Installation**