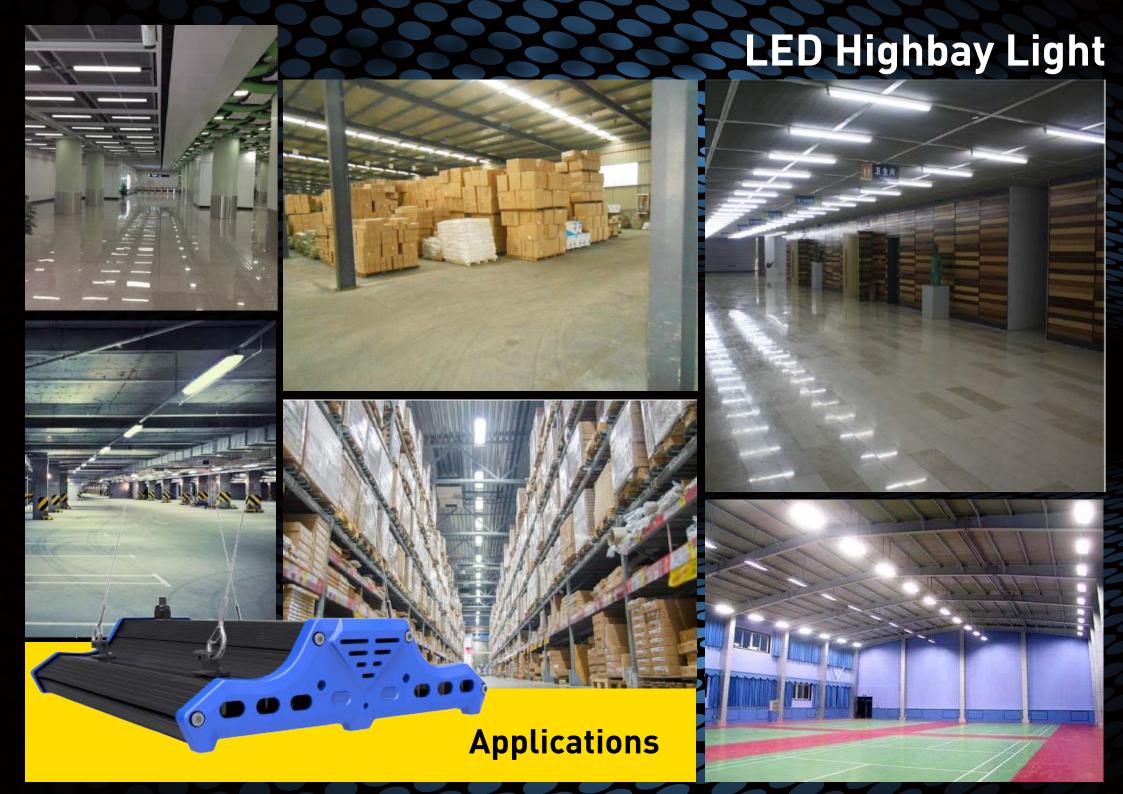

# **GERIC HOLDINGS (Pty) Ltd**

41 GEMSBOK STREET, KOEDOESPOORT, Pretoria, Gauteng, 0186, South Africa

Tel SA: +27 12 332 4077 Cell SA: +27 71 234 8663 Tel USA: +1 954 510 6123 http://GericHoldings.co.za







# LED Highbay Light





Led Type: LUMILEDS

### Optical Performance

Beam angle: 70\*120°

Light emitting efficiency > 90%



#### **Hanging Installation**



- 1. Safety rope
- 2. Fixed a hang rope



- 3. Fixed a rings
- 4. Hook
- 5. Chain
- 6. Ceiling ring

#### **Ceiling installation**



- 2. Fixed a hang rope
- 7. Stents suction a top



## **Ceiling installation**



**Installation Information** 





**Hanging Installation**