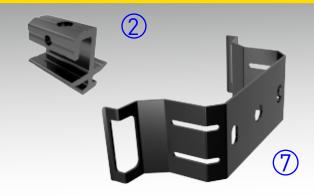

# **GERIC HOLDINGS (Pty) Ltd**

41 GEMSBOK STREET, KOEDOESPOORT, Pretoria, Gauteng, 0186, South Africa

Tel SA: +27 12 332 4077 Cell SA: +27 71 234 8663 Tel USA: +1 954 510 6123 http://GericHoldings.co.za







# LED Highbay Light





Led Type: LUMILEDS

### Optical Performance

Beam angle: 70\*120°

Light emitting efficiency > 90%



#### **Hanging Installation**



- 1. Safety rope
- 2. Fixed a hang rope



- 3. Fixed a rings
- 4. Hook
- 5. Chain
- 6. Ceiling ring

#### **Ceiling installation**



- 2. Fixed a hang rope
- 7. Stents suction a top



## **Ceiling installation**



**Installation Information** 





**Hanging Installation**