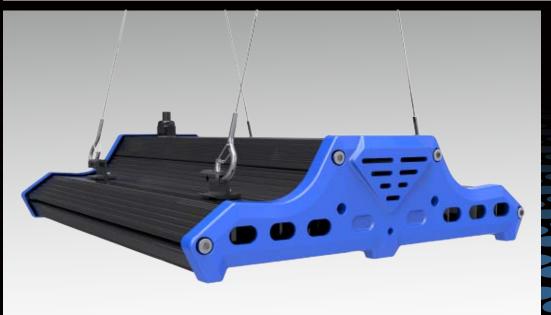

# LED Highbay Light

Led Type: LUMILEDS

#### **Hanging Installation**

- 1. Safety rope
- 2. Fixed a hang rope

- 3. Fixed a rings
- 4. Hook
- 5. Chain
- 6. Ceiling ring