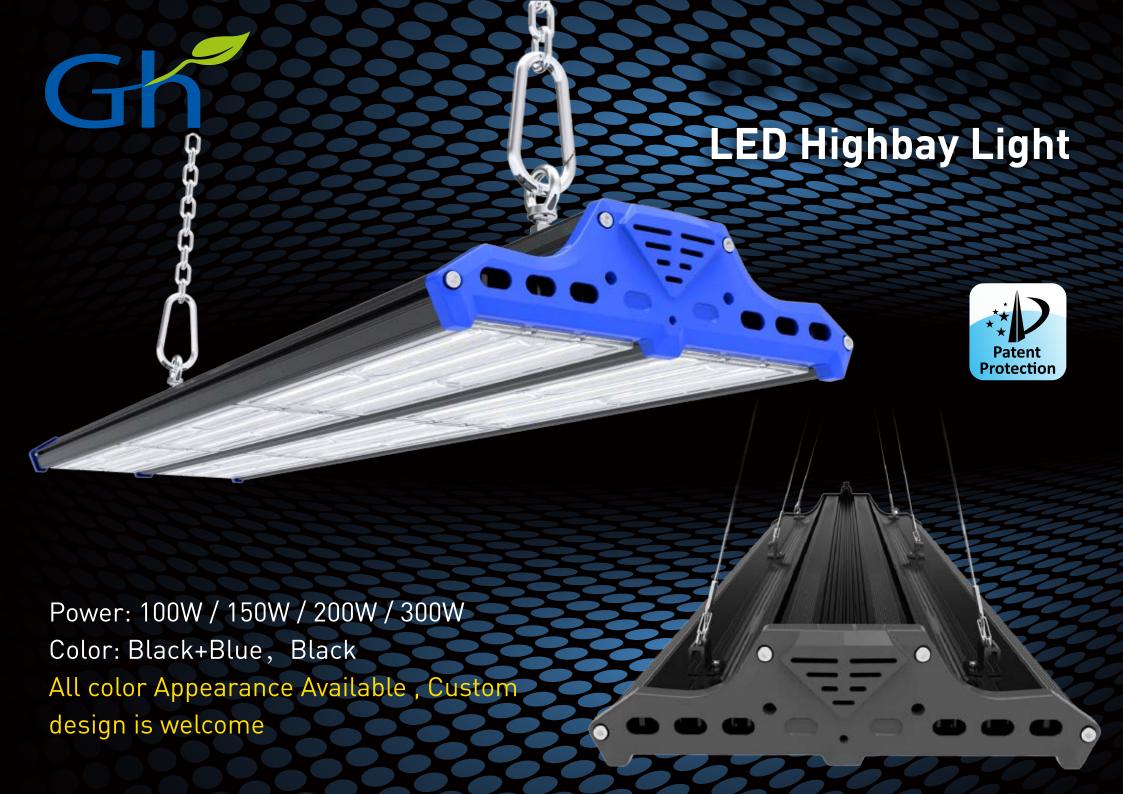

# **GERIC HOLDINGS (Pty) Ltd**

41 GEMSBOK STREET, KOEDOESPOORT, Pretoria, Gauteng, 0186, South Africa

Tel SA: +27 12 332 4077 Cell SA: +27 71 234 8663 Tel USA: +1 954 510 6123 http://GericHoldings.co.za







# LED Highbay Light





Led Type: LUMILEDS

### Optical Performance

Beam angle: 70\*120°

Light emitting efficiency > 90%



#### **Hanging Installation**



- 1. Safety rope
- 2. Fixed a hang rope



- 3. Fixed a rings
- 4. Hook
- 5. Chain
- 6. Ceiling ring

#### **Ceiling installation**



- 2. Fixed a hang rope
- 7. Stents suction a top



## **Ceiling installation**



**Installation Information** 





**Hanging Installation**