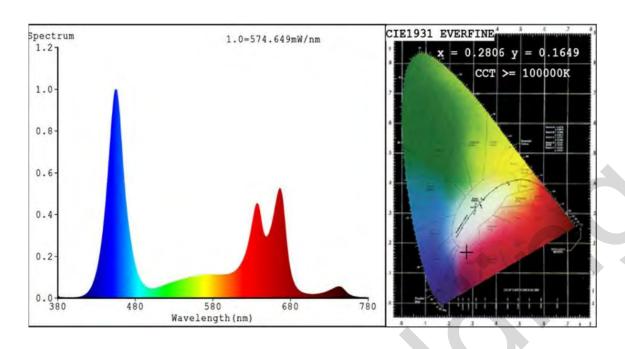

## Dimmable 145W LED full spectrum plant growth lamp

Indoor full spectrum plant growth lamp for increase production and reduced growth cycle. Suitable for hydroponic vegetables, herbs and flowering plants. Intensity of full spectrum changeable by dimmable feature (No need to change the height!).