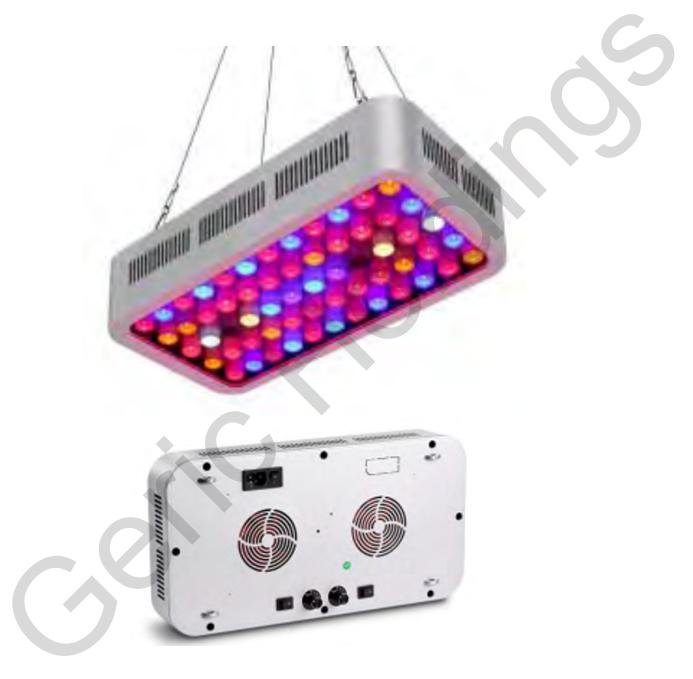

**Net Weight:** 2.5KG(5.51lbs)

**IP Rating:** IP40

Normal Coverage: 3.5\*2.5ft (At Height 18") Bloom Coverage: 3\*2ft (At Height 18")

Warranty: 3 years

**Spectrum:** White, 450~475nm, 620~630nm, 650~670nm, IR.

60 pcs LED beads: 2pcs 3000K: 6500K: 2pcs 2pcs 400-410nm: 2pcs 430-440nm: 440-450nm: 2pcs 6pcs 450-460nm: 460-470nm: 6pcs 4pcs 580-590nm: 4pcs 600-610nm: 10pcs 620-630nm: 20pcs 650-660nm: 740nm: 2pcs: