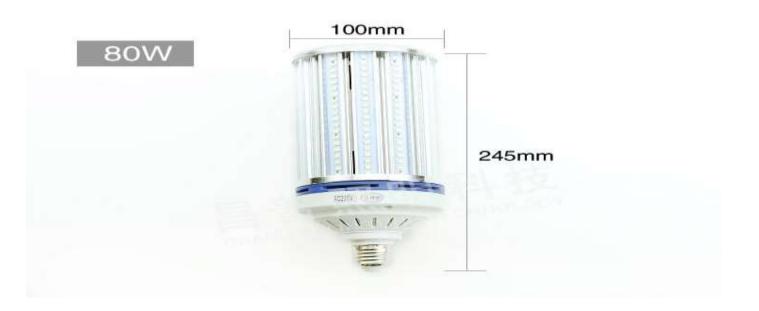

## **Introduction: Geric Holdings Corn Lights**

Using 2835 chip, service life is up to 50000 hours, light efficiency is stronger than 100 lumen per watt, color index is higher than 80, fine workmanship, can be E27 or E40 screw base; made of all aluminum material, heat dissipation performance is enhanced, Dust-proof, waterproof, anti-fall multiple protection all have lamp beads, built-in aluminum heat sink, high energy saving, all-directional luminous, suitable for large factories, can replace street lamps. For supermarkets, restaurants, offices.