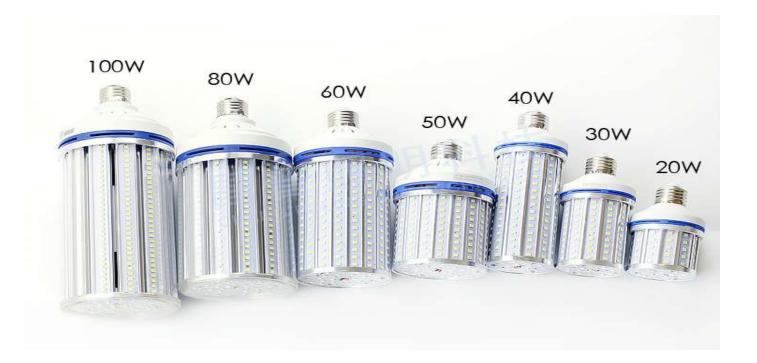

## **Introduction: Geric Holdings Corn Lights**

Using 2835 chip, service life is up to 50000 hours, light efficiency is stronger than 100 lumen per watt, color index is higher than 80, fine workmanship, can be E27 or E40 screw base; made of all aluminum material, heat dissipation performance is enhanced, Dust-proof, waterproof, anti-fall multiple protection all have lamp beads, built-in aluminum heat sink, high energy saving, all-directional luminous, suitable for large factories, can replace street lamps. For supermarkets, restaurants, offices.