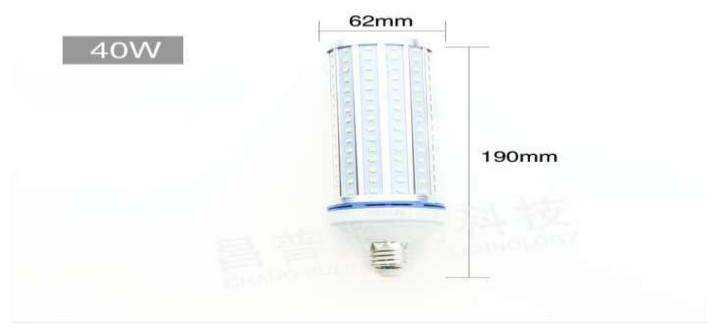

## **Introduction: Geric Holdings Corn Lights**

Using 2835 chip, service life is up to 50000 hours, light efficiency is stronger than 100 lumen per watt, color index is higher than 80, fine workmanship, can be E27 or E40 screw base; made of all aluminum material, heat dissipation performance is enhanced, Dust-proof, waterproof, anti-fall multiple protection all have lamp beads, built-in aluminum heat sink, high energy saving, all-directional luminous, suitable for large factories, can replace street lamps. For supermarkets, restaurants, offices.