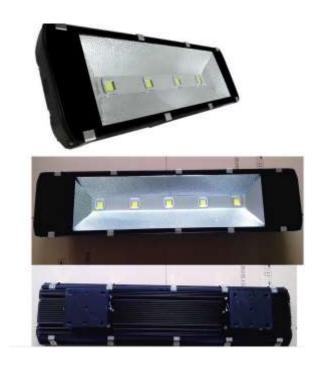

## LED Flood Lights – 300W and 400W

Introduction: Geric Holdings Led lighting - 300W and 400W Flood Lights

Models 300-FL-WW-C-2448 and 400-FL-WH-C-2449

Unique design of heat dissipation body, effective heat conduction and diffusion, thus reducing the temperature inside the lamp, effectively guaranteeing the life of the light source and power supply;

The surface of the radiator is treated with anodizing anticorrosion, the structure is compact and beautiful, anticorrosion, waterproof, and dustproof.

The energy saving effect is obvious, High power LED light source equipped with imported high efficiency power supply, compared with traditional lamps can save energy by more than 70%.

The installation is simple and the scope of application is wide.

Suitable for architectural landscape, factory building, toll station, gas station, supermarket, exhibition hall, gymnasium and other landscape lighting places.