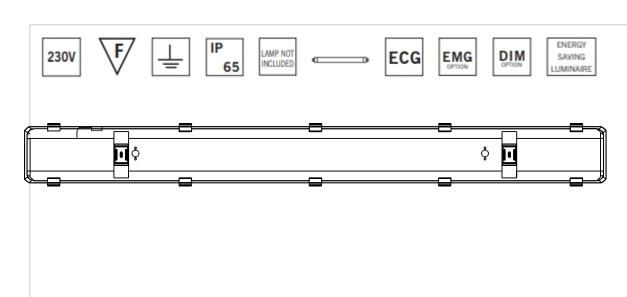

IP65

## **FIXTURE MATERIAL**

- Polycarbonate base and cover
- Exposed ABS clips/Steel clips
- Quick terminal for wire connection
- Waterproof wire connection

## **SPECIFICATIONS**

- Infrared Proof
- Oil Based Blasting Proof
- Acid Based Blasting Proof
- Sand Blasting Proof
- Shatter Proof
- -Explosion Proof
- -Working Temp: Up to 110°C
- -100kg Load Capacity

## **Tri-Proof Light Fitting Double & Single Input**

**EMPTY BODY** 

|                               |       |                    |               | _            |
|-------------------------------|-------|--------------------|---------------|--------------|
| DIMENSIONS ARE IN MILLIMETERS | DRAWN | Geric Holdings LED | SIZE DWG. NO. | REV          |
| MATERIAL Polycarbonate        |       |                    | Α             |              |
| ABS Plastic                   |       |                    |               |              |
| DO NOT SCALE DRAWING          |       |                    | SCALE: 1:10   | SHEET 1 OF 1 |