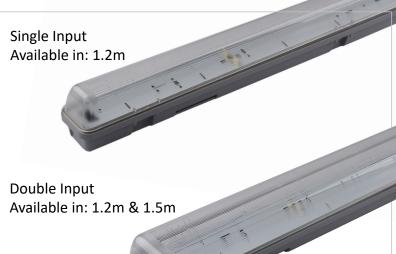

## **Tri-Proof Light Fitting Double & Single Input**

**EMPTY BODY** 

|                               |       |                    |               | _            |
|-------------------------------|-------|--------------------|---------------|--------------|
| DIMENSIONS ARE IN MILLIMETERS | DRAWN | Geric Holdings LED | SIZE DWG. NO. | REV          |
| MATERIAL Polycarbonate        |       |                    | Α             |              |
| ABS Plastic                   |       |                    |               |              |
| DO NOT SCALE DRAWING          |       |                    | SCALE: 1:10   | SHEET 1 OF 1 |