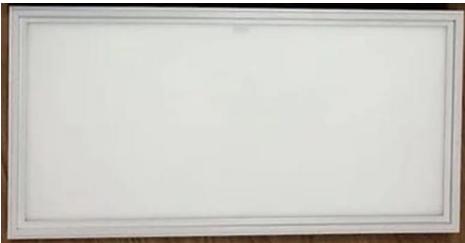

## **LED Flat PANEL Light:** 1200 x 600 mm - 35W

## **Geric Holdings Led lighting**

**These flicker-free LED Flat Panel Lights** utilizes polarizer mobile phone screen light transmission technology resulting in more uniform luminance over the full surface of the panel while the high brightness LEDs result in high efficiency and energy-saving.