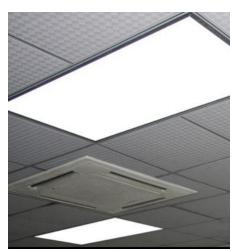

## **LED Flat PANEL Light:** 1200 x 600 mm - 35W

## **Geric Holdings Led lighting**

**These flicker-free LED Flat Panel Lights** utilizes polarizer mobile phone screen light transmission technology resulting in more uniform luminance over the full surface of the panel while the high brightness LEDs result in high efficiency and energy-saving.