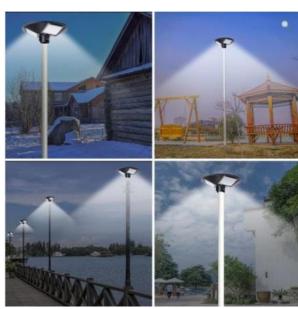

## **LED Solar Street Light 150W and 250W**

Introduction: Geric Holdings Led lighting

| Item                         | Value                                                                                 |
|------------------------------|---------------------------------------------------------------------------------------|
| Lamp Material                | PC Lamp Body                                                                          |
| Lithium Iron Phosphate       | 3.2V 1 8000mA                                                                         |
| Power (Watt)                 | 150                                                                                   |
| Solar Panel                  | 6V 18W Polysilicon                                                                    |
| Color                        | White light                                                                           |
| Size                         | 42*12.5cm                                                                             |
| Certifications               | CE,RoHS compliant                                                                     |
| International Protection     | IP65                                                                                  |
| 5-8 meters sensing distance. | * The lifespan will change according to the working temperature and working hours     |
|                              | per day Geric Holdings reserves the right to improve the design details and materials |
|                              | as necessary.                                                                         |

| Item                        | Value                                                                                 |
|-----------------------------|---------------------------------------------------------------------------------------|
| Lamp Material               | PC Lamp Body                                                                          |
| Lithium Iron Phosphate      | 3.2V 1 8000mA                                                                         |
| Power (Watt)                | 250                                                                                   |
| Solar Panel                 | 6V 18W Polysilicon                                                                    |
| Color                       | White light                                                                           |
| Certifications              | CE,RoHS compliant                                                                     |
| International Protection    | IP65                                                                                  |
| 5-8 meters sensing distance | * The lifespan will change according to the working temperature and working hours     |
|                             | per day Geric Holdings reserves the right to improve the design details and materials |
|                             | as necessary.                                                                         |