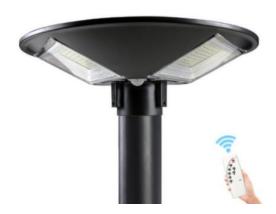

## **LED Solar Street Light 150W and 250W**

Introduction: Geric Holdings Led lighting

| Item                         | Value                                                                                 |
|------------------------------|---------------------------------------------------------------------------------------|
| Lamp Material                | PC Lamp Body                                                                          |
| Lithium Iron Phosphate       | 3.2V 1 8000mA                                                                         |
| Power (Watt)                 | 150                                                                                   |
| Solar Panel                  | 6V 18W Polysilicon                                                                    |
| Color                        | White light                                                                           |
| Size                         | 42*12.5cm                                                                             |
| Certifications               | CE,RoHS compliant                                                                     |
| International Protection     | IP65                                                                                  |
| 5-8 meters sensing distance. | * The lifespan will change according to the working temperature and working hours     |
|                              | per day Geric Holdings reserves the right to improve the design details and materials |
|                              | as necessary.                                                                         |

| Item                        | Value                                                                                 |
|-----------------------------|---------------------------------------------------------------------------------------|
| Lamp Material               | PC Lamp Body                                                                          |
| Lithium Iron Phosphate      | 3.2V 1 8000mA                                                                         |
| Power (Watt)                | 250                                                                                   |
| Solar Panel                 | 6V 18W Polysilicon                                                                    |
| Color                       | White light                                                                           |
| Certifications              | CE,RoHS compliant                                                                     |
| International Protection    | IP65                                                                                  |
| 5-8 meters sensing distance | * The lifespan will change according to the working temperature and working hours     |
|                             | per day Geric Holdings reserves the right to improve the design details and materials |
|                             | as necessary.                                                                         |