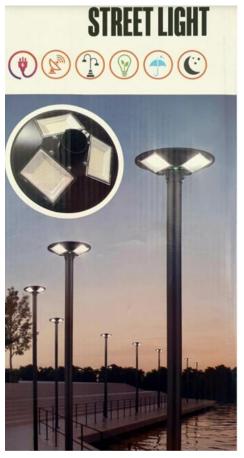

## **LED Solar Street Light 150W and 250W**

Introduction: Geric Holdings Led lighting

| Item                         | Value                                                                                 |
|------------------------------|---------------------------------------------------------------------------------------|
| Lamp Material                | PC Lamp Body                                                                          |
| Lithium Iron Phosphate       | 3.2V 1 8000mA                                                                         |
| Power (Watt)                 | 150                                                                                   |
| Solar Panel                  | 6V 18W Polysilicon                                                                    |
| Color                        | White light                                                                           |
| Size                         | 42*12.5cm                                                                             |
| Certifications               | CE,RoHS compliant                                                                     |
| International Protection     | IP65                                                                                  |
| 5-8 meters sensing distance. | * The lifespan will change according to the working temperature and working hours     |
|                              | per day Geric Holdings reserves the right to improve the design details and materials |
|                              | as necessary.                                                                         |

| Item                        | Value                                                                                 |
|-----------------------------|---------------------------------------------------------------------------------------|
| Lamp Material               | PC Lamp Body                                                                          |
| Lithium Iron Phosphate      | 3.2V 1 8000mA                                                                         |
| Power (Watt)                | 250                                                                                   |
| Solar Panel                 | 6V 18W Polysilicon                                                                    |
| Color                       | White light                                                                           |
| Certifications              | CE,RoHS compliant                                                                     |
| International Protection    | IP65                                                                                  |
| 5-8 meters sensing distance | * The lifespan will change according to the working temperature and working hours     |
|                             | per day Geric Holdings reserves the right to improve the design details and materials |
|                             | as necessary.                                                                         |