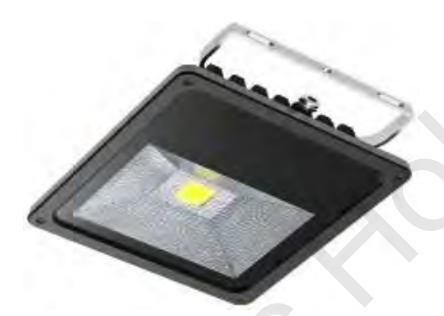

## 20W and 30W High Luminance LED Flood Lights

Introduction: Geric Holdings Led lighting

High quality aluminum tempered glass front cover

Same dimensions for the 20W and 30W models

EPSTAR 140lm/W LED chip