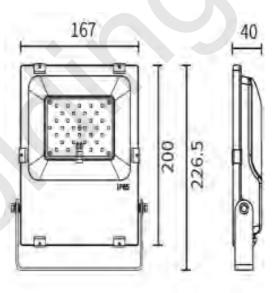

## **Specifications:**

| Color temperature           | 4000K-6500K (Cool White)          |        |
|-----------------------------|-----------------------------------|--------|
| Power                       | 20W                               | 30W    |
| Luminous Flux               | 2800lm                            | 4200lm |
| Driver Input voltage        | AC85-265V 50/60Hz                 |        |
| Driver                      | Constant Current fully waterproof |        |
| Power Factor (PF)           | >0.95                             |        |
| CRI (Color Rendering Index) | >80                               |        |
| Size                        | 167mm x 200mm x 40mm              |        |
| Lifespan                    | 50,000 hours                      |        |
| Warranty                    | 3 years                           |        |