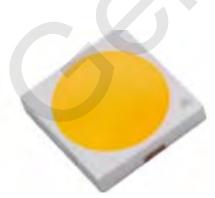

## 20W and 30W High Luminance LED Flood Lights

Introduction: Geric Holdings Led lighting

High quality aluminum tempered glass front cover

Same dimensions for the 20W and 30W models

EPSTAR 140lm/W LED chip