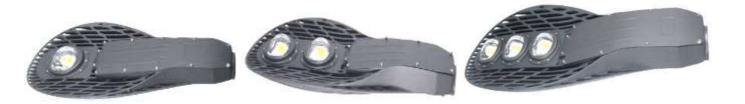

## LED Street Lights - 50/60/70/80/100/120/150 Watts

**Introduction: Geric Holdings Street Lights** 

Model: \*\*-ST-WH-C37 \*\* = Wattage of the Light

COB-integrated chip LED street lamp racquet styling

100-130LM/W ; CRI >80 ; PF > 0.95

35, 40, or 45mm chip

Color Temperature: 3000K warm white light / 4000k neutral light / 6000k positive white light (default) Power: 50w, 60W, 70W, single eye, 80W (2 x 40W), 100W (2 x 50W), 120W (3 x 40W), 150W (3 x 50W)